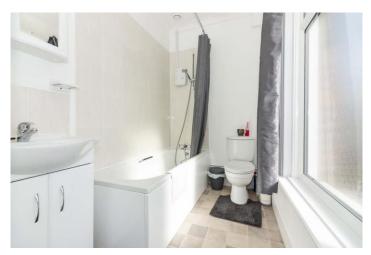

## **Bathroom**

Double glazed side aspect window. White bathroom suite comprising paneled bath with an electric shower. Pedestal wash hand basin. Low level WC.