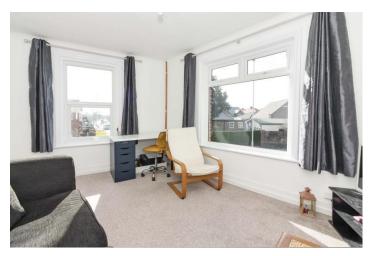

om, kitchen, bathroom, gas central heating and off road parking. The property is unfurnished and available now.



#### **Entrance**

Double glazed entrance door. Stairs leading to the first floor.

# Hallway

Radiator. Hatch access to loft space. Doors leading to:

### **Living Room**

Double aspect double glazed windows. Radiator.

### **Bedroom**

Double glazed rear aspect window. Radiator.

#### Kitchen

Double glazed rear aspect window. Matching wall and base units. Built in cooker, space/plumbing for washing machine and fridge/freezer. Stainless steel sink and drainer with taps.

## **Bathroom**

Double glazed side aspect window. White bathroom suite comprising paneled bath with an electric shower. Pedestal wash hand basin. Low level WC.

## **Outside**

One off road parking space.