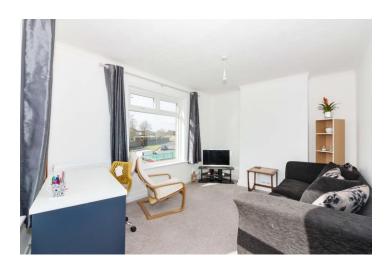

**262a Dominion Road** Worthing BN14 8JJ

# £725pcm

First Floor Apartment
Living Room
Gas Central Heating
Unfurnished

One Double Bedroom
Kitchen & Bathroom
EPC Rating TBC
Available Now

Aspire Residential is delighted to offer a first floor apartment situated in Broadwater, Worthing. The property comprises one double bedroom, living room, kitchen, bathroom, gas central heating and off road parking. The property is unfurnished and available now.



#### **Entrance**

Double glazed entrance door. Stairs leading to the first floor.

# Hallway

Radiator. Hatch access to loft space. Doors leading to:

### **Living Room**

Double aspect double glazed windows. Radiator.

### **Bedroom**

Double glazed rear aspect window. Radiator.

#### Kitchen

Double glazed rear aspect window. Matching wall and base units. Built in cooker, space/plumbing for washing machine and fridge/freezer. Stainless steel sink and drainer with taps.

## **Bathroom**

Double glazed side aspect window. White bathroom suite comprising paneled bath with an electric shower. Pedestal wash hand basin. Low level WC.

## **Outside**

One off road parking space.