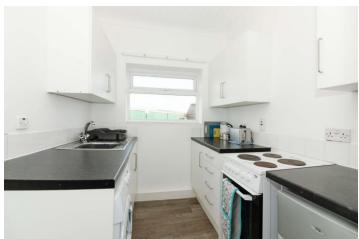

#### Kitchen

Double glazed rear aspect window. Matching wall and base units. Built in cooker, space/plumbing for washing machine and fridge/freezer. Stainless steel sink and drainer with taps.